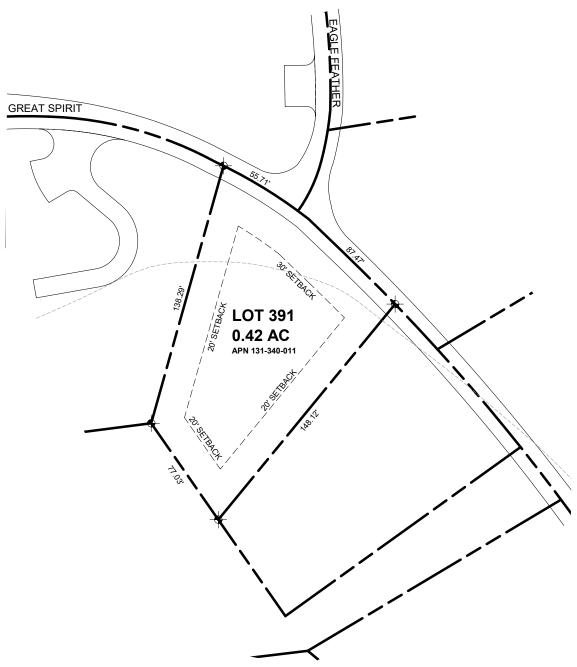

## **HOMESITE 391**

Zoning: S-3 Max Height: 35' Overall Area: 18,295

Improvement Envelope Area: 8,153

Front Yard Setback: 30' from center of street

Rear Yard Setback: 20' Side Yard Setback: 20'

This exhibit does not represent a boundary survey nor does it contain all information relevant to residential development. Consult plumas county municipal codes, relevant CC&R's, and final map information for final development design. A complete survey should be completed with topography before or at the time of commencing design work. ©2017

\* Side and rear yards require a 20' setback, per design review guidelines, gold mountain homeowners association. A thorough review shall be undertaken with county and state standards to determine final requirements